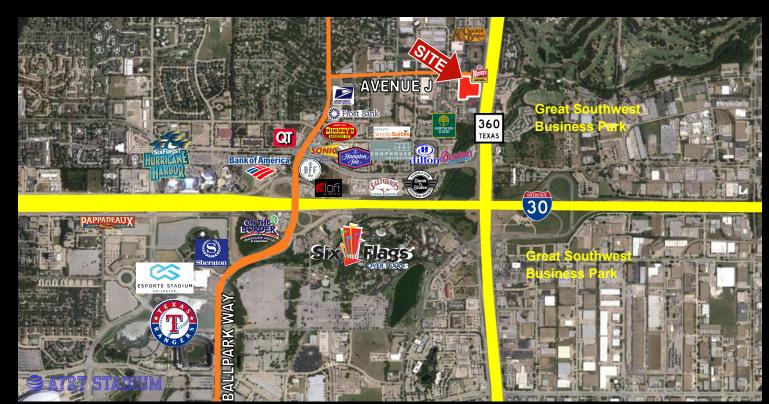

# Land for Sale or Ground Lease Hwy 360 & Avenue J Arlington, TX

Near AT&T Stadium, Rangers Ballpark, and Six Flags Over Texas

1/2 to 4.5 Acres for Sale or Ground Lease

### TRAFFIC GENERATORS / AREA BUSINESSES:

AT&T Stadium, Rangers Ballpark, Esports Stadium Arlington & Expo Center, Six Flags Over Texas, Hurricane Harbor, Bank of America Office Building, Over 2 Million Square Feet of Offices, The Great Southwest Business Park, The Hilton, Wendy's, Cracker Barrel, Salt Grass Steak House, Hampton Inn, Mercury Chophouse, Fairfield Inn and Suites, Hawthorn Suites, Boston's, The Sheraton Hotel, the Post Office and much more...

The Great Southwest Business Park