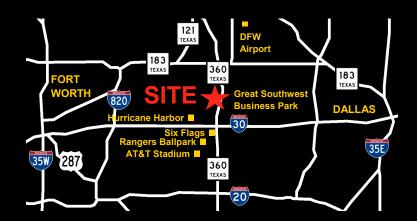

# Land for Sale or Ground Lease Hwy 360 & Avenue J Arlington, TX

Near AT&T Stadium, Rangers Ballpark, and Six Flags Over Texas

1/2 to 4.5 Acres for Sale or Ground Lease

## Premier Entertainment District:

Land for Sale or Ground Lease Hwy 360 & Avenue J Arlington, TX Near AT&T Stadium, Rangers Ballpark, and Six Flags Over Texas

1/2 to 4.5 Acres for Sale or Ground Lease

Area Attractions and Businesses...