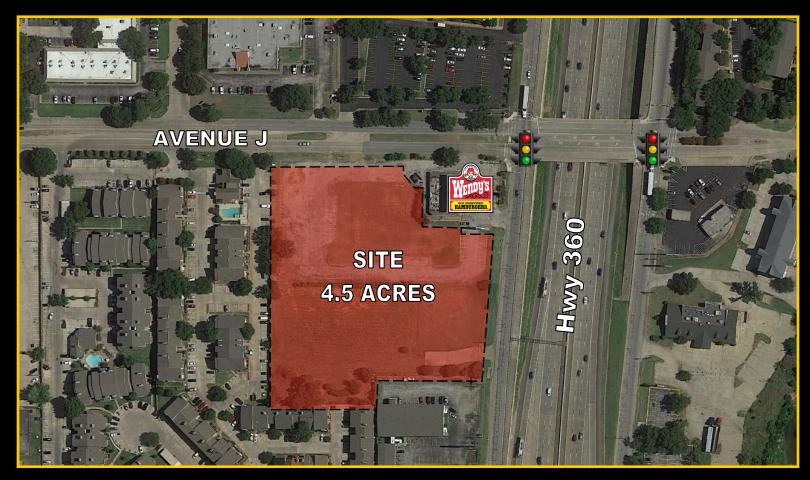

# Land for Sale or Ground Lease Hwy 360 & Avenue J Arlington, TX

Near AT&T Stadium, Rangers Ballpark, and Six Flags Over Texas

1/2 to 4.5 Acres for Sale or Ground Lease

#### **TRAFFIC COUNTS:**

Highway 360 Interstate 30 Avenue J 177,000 VPD 150,000 VPD 13,400 VPD